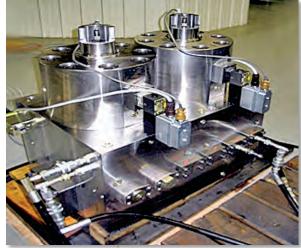

## Customer Profile: Entertainment Industry OEM

**Opportunity:** Design and build custom hydraulic system for moving platform.

**Result:** The RG Team provided a custom control and hydraulic valve system for closed loop control of a 22 foot stroke hydraulic cylinder to move a platform rapidly and in a controlled, repeatable movement for the entertainment industry. Flow rates in excess of 1,000 GPM made the application an interesting challenge, to say the least!

Advantage: RG Group was able to provide a unique and completely custom solution to the application challenge that accomplished the demanding performance requirements in a single manifold. The innovative approach to the application maximized not only performance, but also efficiency to minimize heat loss and component reduction to contain overall costs of the project.