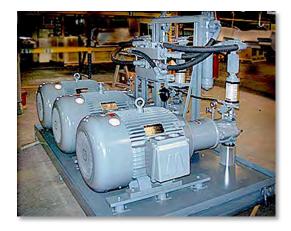

## Customer Profile: Entertainment Industry OEM

**Opportunity:** Design and build custom hydraulic system for moving platform.

**Result:** The RG Team provided a custom control and hydraulic valve system for closed loop control of a 22 foot stroke hydraulic cylinder to move a platform rapidly and in a controlled, repeatable movement for the entertainment industry. Flow rates in excess of 1,000 GPM made the application an interesting challenge, to say the least!

Advantage: RG Group was able to provide a unique and completely custom solution to the application challenge that accomplished the demanding performance requirements in a single manifold. The innovative approach to the application maximized not only performance, but also efficiency to minimize heat loss and component reduction to contain overall costs of the project.