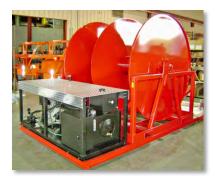

## **Case Study**

Customer Profile: Large OEM

**Opportunity:** Design and build diesel engine-driven hydraulic power units to power motorized hose reels for fire-fighting use.

**Result: RG Group** built and delivered 35 hydraulic power units. Construction of the units began in our facility in York, PA in August, 2008, with the final unit being delivered that December.

Advantage: RG Group's engineering expertise was an ideal complement to the customer's own engineering capabilities. In this joint effort, we were able to manufacture the ideal power unit for this highly specialized mobile application.