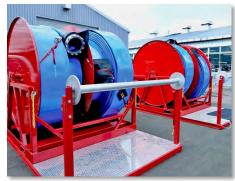

## **Case Study**

Customer Profile: Large OEM

**Opportunity:** Design and build diesel engine-driven hydraulic power units to power motorized hose reels for fire-fighting use.

**Result: RG Group** built and delivered 35 hydraulic power units. Construction of the units began in our facility in York, PA in August, 2008, with the final unit being delivered that December.

Advantage: RG Group's engineering expertise was an ideal complement to the customer's own engineering capabilities. In this joint effort, we were able to manufacture the ideal power unit for this highly specialized mobile application.