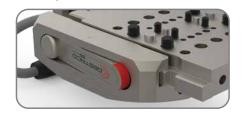

The TC1 tool changer is operator friendly with passive locking and push button release requiring very low insertion force. The one-handed operation makes this device the easiest product to operate anywhere.

# Passive Locking/Pushbutton Release Simple pushbutton release with automatic locking allows for fast tool changeover by station operators. Unlock warning indicator is visible when tool plate is not fully inserted.