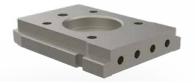

### TC1 Tool Plates (Tool mounting surface shown)

TC1-050T-00 (Blank) for custom tooling mounting patterns

TC1-050T-01 with **DIRECTCONNECT** mounting to DESTACO Robohand Products

TC1-050T-02 with cobot/robot ISO-9409-1-50-4-M6 mount pattern

TC1-050M-01 robot plate with ISO-9409-1-50-4-M6 mounting pattern for cobot/robot

TC1 Cobot Electrical Module connects directly to cobot providing pass thru power/signal connection to tooling