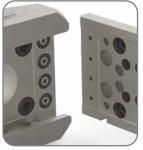

#### TC1 Series Manual Tool Changer | Features and Options

TC1 Series consists of robot plates, and tool plates. Any number of tool plates can be used with any TC1 robot plate. The tool plate is inserted into robot plate via a guided slot design and cannot be inserted incorrectly.

# Passive Locking/Pushbutton Release Simple pushbutton release with automatic locking allows for fast tool changeover by station operators. Unlock warning indicator is visible when tool plate is not fully inserted.