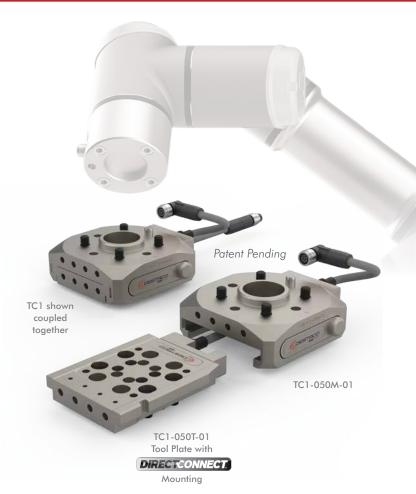

#### **TC1 Series**

#### Manual Tool Changer / Coupler

DESTACO's TC1 Series tool changers are ultralight, compact, and ideal for cobot work cells and applications requiring custom coupling solutions. Designed for safety, ease of use, durability, and excellent repeatability, this tool changer features a very low profile and a coupling solution with pneumatic and electrical pass-thru capability. The tool changer features ISO 9409 mounting, plus a highly adaptive blank version that is easily modified by machine builders for application specific needs.

This innovative tool changer includes optional electrical passthru modules that connect directly to the cobot arm electrical connector. Robohand grippers mount directly to the tool plate via DirectConnect. The customizable large open center space makes this adaptable as a coupling device for other tooling systems.

### TC1 Tool Plates (Tool mounting surface shown)

TC1-050T-00 (Blank) for custom tooling mounting patterns

TC1-050T-01 with **DIRECTCONNECT** mounting to DESTACO Robohand Products

TC1-050T-02 with cobot/robot ISO-9409-1-50-4-M6 mount pattern

TC1-050M-01 robot plate with ISO-9409-1-50-4-M6 mounting pattern for cobot/robot

TC1 Cobot Electrical Module connects directly to cobot providing pass thru power/signal connection to tooling