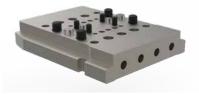

#### **TC1 Series**

#### Manual Tool Changer / Coupler

DESTACO's TC1 Series tool changers are ultralight, compact, and ideal for cobot work cells and applications requiring custom coupling solutions. Designed for safety, ease of use, durability, and excellent repeatability, this tool changer features a very low profile and a coupling solution with pneumatic and electrical pass-thru capability. The tool changer features ISO 9409 mounting, plus a highly adaptive blank version that is easily modified by machine builders for application specific needs.

#### TC1 Series Manual Tool Changer | Features and Options

TC1 Series consists of robot plates, and tool plates. Any number of tool plates can be used with any TC1 robot plate. The tool plate is inserted into robot plate via a guided slot design and cannot be inserted incorrectly.