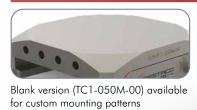

### TC1 Tool Plates (Tool mounting surface shown)

TC1-050T-00 (Blank) for custom tooling mounting patterns

TC1-050T-01 with **DIRECTCONNECT** mounting to DESTACO Robohand Products

TC1-050T-02 with cobot/robot ISO-9409-1-50-4-M6 mount pattern