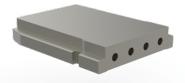

## Optional Tool Holder - TC1-050H-01 is lightweight, rigid and features a guided slot for easy tool plate insertion

Optional tool holder shown with TC1-050T-01 inserted

Dimensions and technical information are subject to change without notice.