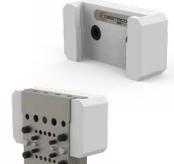

### TC1 Tool Plates (Tool mounting surface shown)

TC1-050T-00 (Blank) for custom tooling mounting patterns

TC1-050T-01 with **DIRECTCONNECT** mounting to DESTACO Robohand Products

TC1-050T-02 with cobot/robot ISO-9409-1-50-4-M6 mount pattern

TC1-050M-01 robot plate with ISO-9409-1-50-4-M6 mounting pattern for cobot/robot

TC1 Cobot Electrical Module connects directly to cobot providing pass thru power/signal connection to tooling