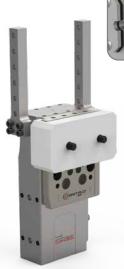

## Optional Tool Holder - TC1-050H-01 is lightweight, rigid and features a guided slot for easy tool plate insertion

Optional tool holder shown with TC1-050T-01 inserted

Dimensions and technical information are subject to change without notice.